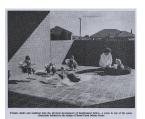

Posture chairs and sandbags help the physical development of handicapped babies - a scene in one of the sunny courtyards featured in the design of Brush Farm Infants Home [original caption]

**Description:** This is a copy of an image that appeared in the Child Welfare Department of New South Wales Annual Report of 1970.