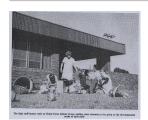

## Gallery

The high staff-inmate ratio at Brush Farm Infants Home enables close attention to be given to the developmental needs of each child [original caption]

**Description:** This is a copy of an image that appeared in the Child Welfare Department of New South Wales Annual Report of 1970.